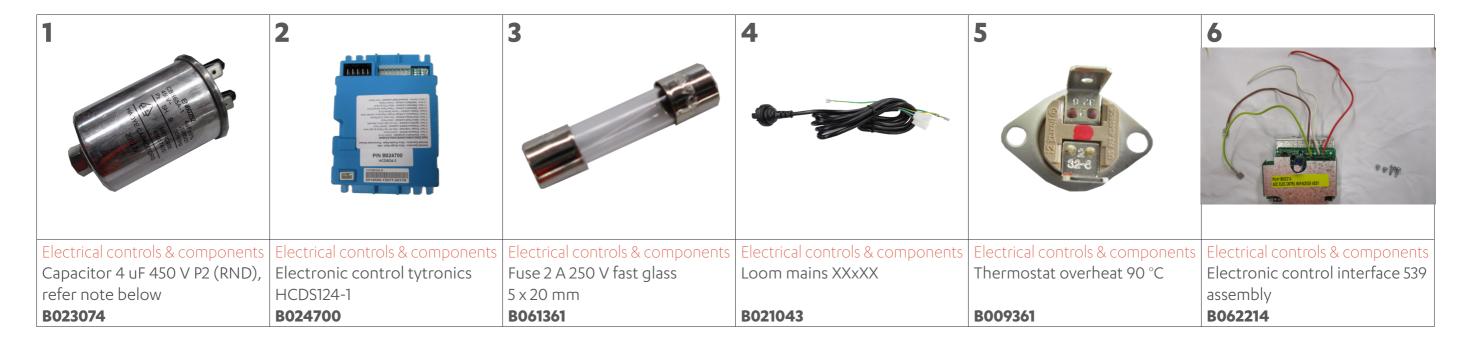

## Electrical controls and components

Page 1 of 2

## Capacitor note

Heaters - Used on standard 250 watt motors only (Not X-A motors)

Heaters: With heaters, generally two different size capacitors are used, one for the standard motors, and one for the XA Motors. (Exceptions can be seen with some EMS units, with the same size capacitors).

Used on fan motor start winding circuit.

If capacitor faulty - motor may not start, may run slowly or may run backwards.

If unsure which capacitor, ask which motor, the look up in the motor spare parts listing—capacitor size should be listed.