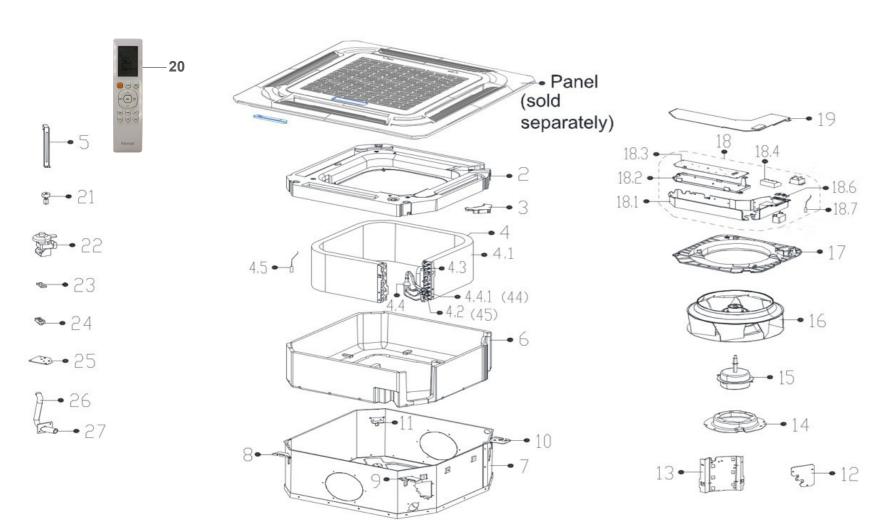

### Pro Series Multi Room Cassette Indoor (CIN026RMB)

| Ref. | Description                               | Part No. |
|------|-------------------------------------------|----------|
| 2    | Water collector assembly                  |          |
| 3    | Wire box                                  |          |
| 4    | Evaporator assembly                       |          |
| 4.1  | Evaporator                                |          |
| 4.3  | Evaporator outlet pipe sub-assembly       |          |
| 4.4  | Evaporator inlet pipe sub-assembly        |          |
| 4.5  | Pipe temperature sensor                   | 14158    |
| 5    | Evaporator fixing hanger                  |          |
| 6    | Base foam sub-assembly                    |          |
| 7    | Chassis assembly                          |          |
| 8    | Hook                                      |          |
| 9    | Hook                                      |          |
| 10   | Hook                                      |          |
| 11   | Hook                                      |          |
| 12   | Pipe fixing board sub-assembly            |          |
| 13   | Evaporator connecting board               |          |
| 14   | Motor mounting seat assembly              |          |
| 15   | Brushless DC motor                        | 14148    |
| 16   | Centrifuge fan                            | 14166    |
| 17   | Ventilation ring                          |          |
| 18   | Electronic control box subassembly        |          |
| 18.1 | Electronic control box                    |          |
| 18.2 | Insulation plate                          |          |
| 18.3 | Main control board sub-assembly           | 14172    |
| 18.4 | Wire joint                                |          |
| 18.6 | Wire clamp                                |          |
| 18.7 | Room temperature sensor                   | 14157    |
| 19   | Electrical control box cover sub-assembly |          |
| 20   | Remote controller                         | 14111    |
| 21   | Water level sensor                        | 14181    |
| 22   | Induction pump                            | 14147    |
| 23   | Drain pump rubber washer                  |          |
| 24   | Drain pump rubber washer                  |          |
| 25   | Drain pump installation base              |          |
| 26   | Rubber tube                               |          |
| 27   | Drain pipe                                |          |
| 44   | Copper nut                                |          |
| 45   | Copper nut                                |          |

## Pro Series Multi Room Cassette Indoor (CIN035RMB)

| Ref. | Description                               | Part No. |
|------|-------------------------------------------|----------|
| 2    | Water collector assembly                  |          |
| 3    | Wire box                                  |          |
| 4    | Evaporator assembly                       |          |
| 4.1  | Evaporator                                |          |
| 4.3  | Evaporator outlet pipe sub-assembly       |          |
| 4.4  | Evaporator inlet pipe sub-assembly        |          |
| 4.5  | Pipe temperature sensor                   | 14158    |
| 5    | Evaporator fixing hanger                  |          |
| 6    | Base foam sub-assembly                    |          |
| 7    | Chassis assembly                          |          |
| 8    | Hook                                      |          |
| 9    | Hook                                      |          |
| 10   | Hook                                      |          |
| 11   | Hook                                      |          |
| 12   | Pipe fixing board sub-assembly            |          |
| 13   | Evaporator connecting board               |          |
| 14   | Motor mounting seat assembly              |          |
| 15   | Brushless DC motor                        | 14148    |
| 16   | Centrifuge fan                            | 14166    |
| 17   | Ventilation ring                          |          |
| 18   | Electronic control box subassembly        |          |
| 18.1 | Electronic control box                    |          |
| 18.2 | Insulation plate                          |          |
| 18.3 | Main control board sub-assembly           | 14171    |
| 18.4 | Wire joint                                |          |
| 18.6 | Wire clamp                                |          |
| 18.7 | Room temperature sensor                   | 14157    |
| 19   | Electrical control box cover sub-assembly |          |
| 20   | Remote controller                         | 14111    |
| 21   | Water level sensor                        | 14181    |
| 22   | Induction pump                            | 14147    |
| 23   | Drain pump rubber washer                  |          |
| 24   | Drain pump rubber washer                  |          |
| 25   | Drain pump installation base              |          |
| 26   | Rubber tube                               |          |
| 27   | Drain pipe                                |          |
| 44   | Copper nut                                |          |
| 45   | Copper nut                                |          |

## Pro Series Multi Room Cassette Indoor (CIN050RMB)

| Ref. | Description                               | Part No. |
|------|-------------------------------------------|----------|
| 2    | Water collector assembly                  |          |
| 3    | Wire box                                  |          |
| 4    | Evaporator assembly                       |          |
| 4.1  | Evaporator                                |          |
| 4.3  | Evaporator outlet pipe sub-assembly       |          |
| 4.4  | Evaporator inlet pipe sub-assembly        |          |
| 4.5  | Pipe temperature sensor                   | 14158    |
| 5    | Evaporator fixing hanger                  |          |
| 6    | Base foam sub-assembly                    |          |
| 7    | Chassis assembly                          |          |
| 8    | Hook                                      |          |
| 9    | Hook                                      |          |
| 10   | Hook                                      |          |
| 11   | Hook                                      |          |
| 12   | Pipe fixing board sub-assembly            |          |
| 13   | Evaporator connecting board               |          |
| 14   | Motor mounting seat assembly              |          |
| 15   | Brushless DC motor                        | 14148    |
| 16   | Centrifuge fan                            | 14166    |
| 17   | Ventilation ring                          |          |
| 18   | Electronic control box subassembly        |          |
| 18.1 | Electronic control box                    |          |
| 18.2 | Insulation plate                          |          |
| 18.3 | Main control board sub-assembly           | 14170    |
| 18.4 | Wire joint                                |          |
| 18.6 | Wire clamp                                |          |
| 18.7 | Room temperature sensor                   | 14157    |
| 19   | Electrical control box cover sub-assembly |          |
| 20   | Remote controller                         | 14111    |
| 21   | Water level sensor                        | 14181    |
| 22   | Induction pump                            | 14147    |
| 23   | Drain pump rubber washer                  |          |
| 24   | Drain pump rubber washer                  |          |
| 25   | Drain pump installation base              |          |
| 26   | Rubber tube                               |          |
| 27   | Drain pipe                                |          |
| 44   | Copper nut                                |          |
| 45   | Copper nut                                |          |