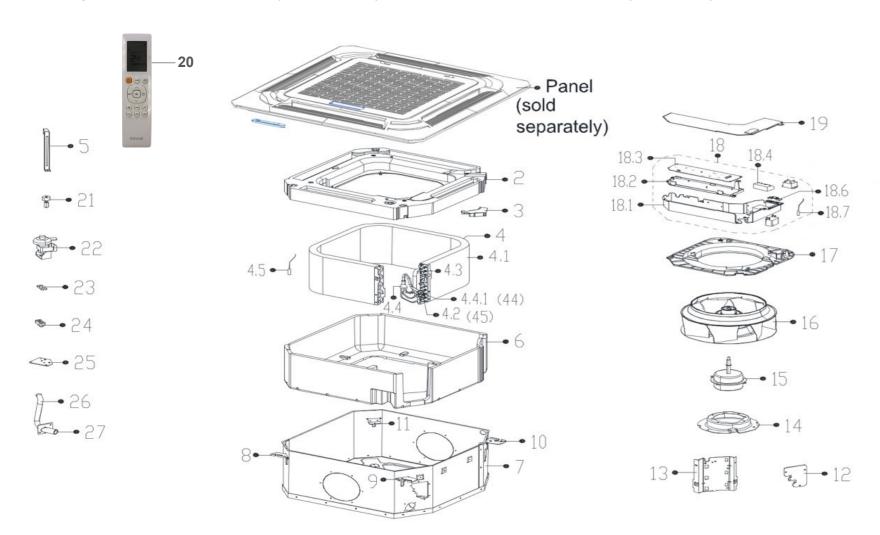

### Pro Series Multi Room Cassette Indoor (CIN026RMB)

| Ref. | Description                               | Part No. |
|------|-------------------------------------------|----------|
| 2    | Water collector assembly                  |          |
| 3    | Wire box                                  |          |
| 4    | Evaporator assembly                       |          |
| 4.1  | Evaporator                                |          |
| 4.3  | Evaporator outlet pipe sub-assembly       |          |
| 4.4  | Evaporator inlet pipe sub-assembly        |          |
| 4.5  | Pipe temperature sensor                   | 14158    |
| 5    | Evaporator fixing hanger                  |          |
| 6    | Base foam sub-assembly                    |          |
| 7    | Chassis assembly                          |          |
| 8    | Hook                                      |          |
| 9    | Hook                                      |          |
| 10   | Hook                                      |          |
| 11   | Hook                                      |          |
| 12   | Pipe fixing board sub-assembly            |          |
| 13   | Evaporator connecting board               |          |
| 14   | Motor mounting seat assembly              |          |
| 15   | Brushless DC motor                        | 14148    |
| 16   | Centrifuge fan                            | 14166    |
| 17   | Ventilation ring                          |          |
| 18   | Electronic control box subassembly        |          |
| 18.1 | Electronic control box                    |          |
| 18.2 | Insulation plate                          |          |
| 18.3 | Main control board sub-assembly           | 14172    |
| 18.4 | Wire joint                                |          |
| 18.6 | Wire clamp                                |          |
| 18.7 | Room temperature sensor                   | 14157    |
| 19   | Electrical control box cover sub-assembly |          |
| 20   | Remote controller                         | 14111    |
| 21   | Water level sensor                        | 14181    |
| 22   | Induction pump                            | 14147    |
| 23   | Drain pump rubber washer                  |          |
| 24   | Drain pump rubber washer                  |          |
| 25   | Drain pump installation base              |          |
| 26   | Rubber tube                               |          |
| 27   | Drain pipe                                |          |
| 44   | Copper nut                                |          |
| 45   | Copper nut                                |          |

## Pro Series Multi Room Cassette Indoor (CIN035RMB)

| Ref. | Description                               | Part No. |
|------|-------------------------------------------|----------|
| 2    | Water collector assembly                  |          |
| 3    | Wire box                                  |          |
| 4    | Evaporator assembly                       |          |
| 4.1  | Evaporator                                |          |
| 4.3  | Evaporator outlet pipe sub-assembly       |          |
| 4.4  | Evaporator inlet pipe sub-assembly        |          |
| 4.5  | Pipe temperature sensor                   | 14158    |
| 5    | Evaporator fixing hanger                  |          |
| 6    | Base foam sub-assembly                    |          |
| 7    | Chassis assembly                          |          |
| 8    | Hook                                      |          |
| 9    | Hook                                      |          |
| 10   | Hook                                      |          |
| 11   | Hook                                      |          |
| 12   | Pipe fixing board sub-assembly            |          |
| 13   | Evaporator connecting board               |          |
| 14   | Motor mounting seat assembly              |          |
| 15   | Brushless DC motor                        | 14148    |
| 16   | Centrifuge fan                            | 14166    |
| 17   | Ventilation ring                          |          |
| 18   | Electronic control box subassembly        |          |
| 18.1 | Electronic control box                    |          |
| 18.2 | Insulation plate                          |          |
| 18.3 | Main control board sub-assembly           | 14171    |
| 18.4 | Wire joint                                |          |
| 18.6 | Wire clamp                                |          |
| 18.7 | Room temperature sensor                   | 14157    |
| 19   | Electrical control box cover sub-assembly |          |
| 20   | Remote controller                         | 14111    |
| 21   | Water level sensor                        | 14181    |
| 22   | Induction pump                            | 14147    |
| 23   | Drain pump rubber washer                  |          |
| 24   | Drain pump rubber washer                  |          |
| 25   | Drain pump installation base              |          |
| 26   | Rubber tube                               |          |
| 27   | Drain pipe                                |          |
| 44   | Copper nut                                |          |
| 45   | Copper nut                                |          |

## Pro Series Multi Room Cassette Indoor (CIN050RMB)

| Ref. | Description                               | Part No. |
|------|-------------------------------------------|----------|
| 2    | Water collector assembly                  |          |
| 3    | Wire box                                  |          |
| 4    | Evaporator assembly                       |          |
| 4.1  | Evaporator                                |          |
| 4.3  | Evaporator outlet pipe sub-assembly       |          |
| 4.4  | Evaporator inlet pipe sub-assembly        |          |
| 4.5  | Pipe temperature sensor                   | 14158    |
| 5    | Evaporator fixing hanger                  |          |
| 6    | Base foam sub-assembly                    |          |
| 7    | Chassis assembly                          |          |
| 8    | Hook                                      |          |
| 9    | Hook                                      |          |
| 10   | Hook                                      |          |
| 11   | Hook                                      |          |
| 12   | Pipe fixing board sub-assembly            |          |
| 13   | Evaporator connecting board               |          |
| 14   | Motor mounting seat assembly              |          |
| 15   | Brushless DC motor                        | 14148    |
| 16   | Centrifuge fan                            | 14166    |
| 17   | Ventilation ring                          |          |
| 18   | Electronic control box subassembly        |          |
| 18.1 | Electronic control box                    |          |
| 18.2 | Insulation plate                          |          |
| 18.3 | Main control board sub-assembly           | 14170    |
| 18.4 | Wire joint                                |          |
| 18.6 | Wire clamp                                |          |
| 18.7 | Room temperature sensor                   | 14157    |
| 19   | Electrical control box cover sub-assembly |          |
| 20   | Remote controller                         | 14111    |
| 21   | Water level sensor                        | 14181    |
| 22   | Induction pump                            | 14147    |
| 23   | Drain pump rubber washer                  |          |
| 24   | Drain pump rubber washer                  |          |
| 25   | Drain pump installation base              |          |
| 26   | Rubber tube                               |          |
| 27   | Drain pipe                                |          |
| 44   | Copper nut                                |          |
| 45   | Copper nut                                |          |