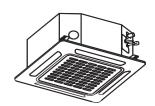

### Pro Series Multi Room Cassette Indoor (CIN026RMB)

| Ref. | Description                               | Part No. |
|------|-------------------------------------------|----------|
| 2    | Water collector assembly                  |          |
| 3    | Wire box                                  |          |
| 4    | Evaporator assembly                       |          |
| 4.1  | Evaporator                                |          |
| 4.3  | Evaporator outlet pipe sub-assembly       |          |
| 4.4  | Evaporator inlet pipe sub-assembly        |          |
| 4.5  | Pipe temperature sensor                   | 14158    |
| 5    | Evaporator fixing hanger                  |          |
| 6    | Base foam sub-assembly                    |          |
| 7    | Chassis assembly                          |          |
| 8    | Hook                                      |          |
| 9    | Hook                                      |          |
| 10   | Hook                                      |          |
| 11   | Hook                                      |          |
| 12   | Pipe fixing board sub-assembly            |          |
| 13   | Evaporator connecting board               |          |
| 14   | Motor mounting seat assembly              |          |
| 15   | Brushless DC motor                        | 14148    |
| 16   | Centrifuge fan                            | 14166    |
| 17   | Ventilation ring                          |          |
| 18   | Electronic control box subassembly        |          |
| 18.1 | Electronic control box                    |          |
| 18.2 | Insulation plate                          |          |
| 18.3 | Main control board sub-assembly           | 14172    |
| 18.4 | Wire joint                                |          |
| 18.6 | Wire clamp                                |          |
| 18.7 | Room temperature sensor                   | 14157    |
| 19   | Electrical control box cover sub-assembly |          |
| 20   | Remote controller                         | 14111    |
| 21   | Water level sensor                        | 14181    |
| 22   | Induction pump                            | 14147    |
| 23   | Drain pump rubber washer                  |          |
| 24   | Drain pump rubber washer                  |          |
| 25   | Drain pump installation base              |          |
| 26   | Rubber tube                               |          |
| 27   | Drain pipe                                |          |
| 44   | Copper nut                                |          |
| 45   | Copper nut                                |          |

## Pro Series Multi Room Cassette Indoor (CIN035RMB)

| Ref. | Description                               | Part No. |
|------|-------------------------------------------|----------|
| 2    | Water collector assembly                  |          |
| 3    | Wire box                                  |          |
| 4    | Evaporator assembly                       |          |
| 4.1  | Evaporator                                |          |
| 4.3  | Evaporator outlet pipe sub-assembly       |          |
| 4.4  | Evaporator inlet pipe sub-assembly        |          |
| 4.5  | Pipe temperature sensor                   | 14158    |
| 5    | Evaporator fixing hanger                  |          |
| 6    | Base foam sub-assembly                    |          |
| 7    | Chassis assembly                          |          |
| 8    | Hook                                      |          |
| 9    | Hook                                      |          |
| 10   | Hook                                      |          |
| 11   | Hook                                      |          |
| 12   | Pipe fixing board sub-assembly            |          |
| 13   | Evaporator connecting board               |          |
| 14   | Motor mounting seat assembly              |          |
| 15   | Brushless DC motor                        | 14148    |
| 16   | Centrifuge fan                            | 14166    |
| 17   | Ventilation ring                          |          |
| 18   | Electronic control box subassembly        |          |
| 18.1 | Electronic control box                    |          |
| 18.2 | Insulation plate                          |          |
| 18.3 | Main control board sub-assembly           | 14171    |
| 18.4 | Wire joint                                |          |
| 18.6 | Wire clamp                                |          |
| 18.7 | Room temperature sensor                   | 14157    |
| 19   | Electrical control box cover sub-assembly |          |
| 20   | Remote controller                         | 14111    |
| 21   | Water level sensor                        | 14181    |
| 22   | Induction pump                            | 14147    |
| 23   | Drain pump rubber washer                  |          |
| 24   | Drain pump rubber washer                  |          |
| 25   | Drain pump installation base              |          |
| 26   | Rubber tube                               |          |
| 27   | Drain pipe                                |          |
| 44   | Copper nut                                |          |
| 45   | Copper nut                                |          |

## Pro Series Multi Room Cassette Indoor (CIN050RMB)

| Ref. | Description                               | Part No. |
|------|-------------------------------------------|----------|
| 2    | Water collector assembly                  |          |
| 3    | Wire box                                  |          |
| 4    | Evaporator assembly                       |          |
| 4.1  | Evaporator                                |          |
| 4.3  | Evaporator outlet pipe sub-assembly       |          |
| 4.4  | Evaporator inlet pipe sub-assembly        |          |
| 4.5  | Pipe temperature sensor                   | 14158    |
| 5    | Evaporator fixing hanger                  |          |
| 6    | Base foam sub-assembly                    |          |
| 7    | Chassis assembly                          |          |
| 8    | Hook                                      |          |
| 9    | Hook                                      |          |
| 10   | Hook                                      |          |
| 11   | Hook                                      |          |
| 12   | Pipe fixing board sub-assembly            |          |
| 13   | Evaporator connecting board               |          |
| 14   | Motor mounting seat assembly              |          |
| 15   | Brushless DC motor                        | 14148    |
| 16   | Centrifuge fan                            | 14166    |
| 17   | Ventilation ring                          |          |
| 18   | Electronic control box subassembly        |          |
| 18.1 | Electronic control box                    |          |
| 18.2 | Insulation plate                          |          |
| 18.3 | Main control board sub-assembly           | 14170    |
| 18.4 | Wire joint                                |          |
| 18.6 | Wire clamp                                |          |
| 18.7 | Room temperature sensor                   | 14157    |
| 19   | Electrical control box cover sub-assembly |          |
| 20   | Remote controller                         | 14111    |
| 21   | Water level sensor                        | 14181    |
| 22   | Induction pump                            | 14147    |
| 23   | Drain pump rubber washer                  |          |
| 24   | Drain pump rubber washer                  |          |
| 25   | Drain pump installation base              |          |
| 26   | Rubber tube                               |          |
| 27   | Drain pipe                                |          |
| 44   | Copper nut                                |          |
| 45   | Copper nut                                |          |