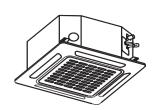

### Pro Series Multi Room Cassette Indoor (CIN026RMB)

| Ref. | Description                               | Part No. |
|------|-------------------------------------------|----------|
| 2    | Water collector assembly                  |          |
| 3    | Wire box                                  |          |
| 4    | Evaporator assembly                       |          |
| 4.1  | Evaporator                                |          |
| 4.3  | Evaporator outlet pipe sub-assembly       |          |
| 4.4  | Evaporator inlet pipe sub-assembly        |          |
| 4.5  | Pipe temperature sensor                   | 14158    |
| 5    | Evaporator fixing hanger                  |          |
| 6    | Base foam sub-assembly                    |          |
| 7    | Chassis assembly                          |          |
| 8    | Hook                                      |          |
| 9    | Hook                                      |          |
| 10   | Hook                                      |          |
| 11   | Hook                                      |          |
| 12   | Pipe fixing board sub-assembly            |          |
| 13   | Evaporator connecting board               |          |
| 14   | Motor mounting seat assembly              |          |
| 15   | Brushless DC motor                        | 14148    |
| 16   | Centrifuge fan                            | 14166    |
| 17   | Ventilation ring                          |          |
| 18   | Electronic control box subassembly        |          |
| 18.1 | Electronic control box                    |          |
| 18.2 | Insulation plate                          |          |
| 18.3 | Main control board sub-assembly           | 14172    |
| 18.4 | Wire joint                                |          |
| 18.6 | Wire clamp                                |          |
| 18.7 | Room temperature sensor                   | 14157    |
| 19   | Electrical control box cover sub-assembly |          |
| 20   | Remote controller                         | 14111    |
| 21   | Water level sensor                        | 14181    |
| 22   | Induction pump                            | 14147    |
| 23   | Drain pump rubber washer                  |          |
| 24   | Drain pump rubber washer                  |          |
| 25   | Drain pump installation base              |          |
| 26   | Rubber tube                               |          |
| 27   | Drain pipe                                |          |
| 44   | Copper nut                                |          |
| 45   | Copper nut                                |          |

## Pro Series Multi Room Cassette Indoor (CIN035RMB)

| Ref. | Description                               | Part No. |
|------|-------------------------------------------|----------|
| 2    | Water collector assembly                  |          |
| 3    | Wire box                                  |          |
| 4    | Evaporator assembly                       |          |
| 4.1  | Evaporator                                |          |
| 4.3  | Evaporator outlet pipe sub-assembly       |          |
| 4.4  | Evaporator inlet pipe sub-assembly        |          |
| 4.5  | Pipe temperature sensor                   | 14158    |
| 5    | Evaporator fixing hanger                  |          |
| 6    | Base foam sub-assembly                    |          |
| 7    | Chassis assembly                          |          |
| 8    | Hook                                      |          |
| 9    | Hook                                      |          |
| 10   | Hook                                      |          |
| 11   | Hook                                      |          |
| 12   | Pipe fixing board sub-assembly            |          |
| 13   | Evaporator connecting board               |          |
| 14   | Motor mounting seat assembly              |          |
| 15   | Brushless DC motor                        | 14148    |
| 16   | Centrifuge fan                            | 14166    |
| 17   | Ventilation ring                          |          |
| 18   | Electronic control box subassembly        |          |
| 18.1 | Electronic control box                    |          |
| 18.2 | Insulation plate                          |          |
| 18.3 | Main control board sub-assembly           | 14171    |
| 18.4 | Wire joint                                |          |
| 18.6 | Wire clamp                                |          |
| 18.7 | Room temperature sensor                   | 14157    |
| 19   | Electrical control box cover sub-assembly |          |
| 20   | Remote controller                         | 14111    |
| 21   | Water level sensor                        | 14181    |
| 22   | Induction pump                            | 14147    |
| 23   | Drain pump rubber washer                  |          |
| 24   | Drain pump rubber washer                  |          |
| 25   | Drain pump installation base              |          |
| 26   | Rubber tube                               |          |
| 27   | Drain pipe                                |          |
| 44   | Copper nut                                |          |
| 45   | Copper nut                                |          |

## Pro Series Multi Room Cassette Indoor (CIN050RMB)

| Ref. | Description                               | Part No. |
|------|-------------------------------------------|----------|
| 2    | Water collector assembly                  |          |
| 3    | Wire box                                  |          |
| 4    | Evaporator assembly                       |          |
| 4.1  | Evaporator                                |          |
| 4.3  | Evaporator outlet pipe sub-assembly       |          |
| 4.4  | Evaporator inlet pipe sub-assembly        |          |
| 4.5  | Pipe temperature sensor                   | 14158    |
| 5    | Evaporator fixing hanger                  |          |
| 6    | Base foam sub-assembly                    |          |
| 7    | Chassis assembly                          |          |
| 8    | Hook                                      |          |
| 9    | Hook                                      |          |
| 10   | Hook                                      |          |
| 11   | Hook                                      |          |
| 12   | Pipe fixing board sub-assembly            |          |
| 13   | Evaporator connecting board               |          |
| 14   | Motor mounting seat assembly              |          |
| 15   | Brushless DC motor                        | 14148    |
| 16   | Centrifuge fan                            | 14166    |
| 17   | Ventilation ring                          |          |
| 18   | Electronic control box subassembly        |          |
| 18.1 | Electronic control box                    |          |
| 18.2 | Insulation plate                          |          |
| 18.3 | Main control board sub-assembly           | 14170    |
| 18.4 | Wire joint                                |          |
| 18.6 | Wire clamp                                |          |
| 18.7 | Room temperature sensor                   | 14157    |
| 19   | Electrical control box cover sub-assembly |          |
| 20   | Remote controller                         | 14111    |
| 21   | Water level sensor                        | 14181    |
| 22   | Induction pump                            | 14147    |
| 23   | Drain pump rubber washer                  |          |
| 24   | Drain pump rubber washer                  |          |
| 25   | Drain pump installation base              |          |
| 26   | Rubber tube                               |          |
| 27   | Drain pipe                                |          |
| 44   | Copper nut                                |          |
| 45   | Copper nut                                |          |