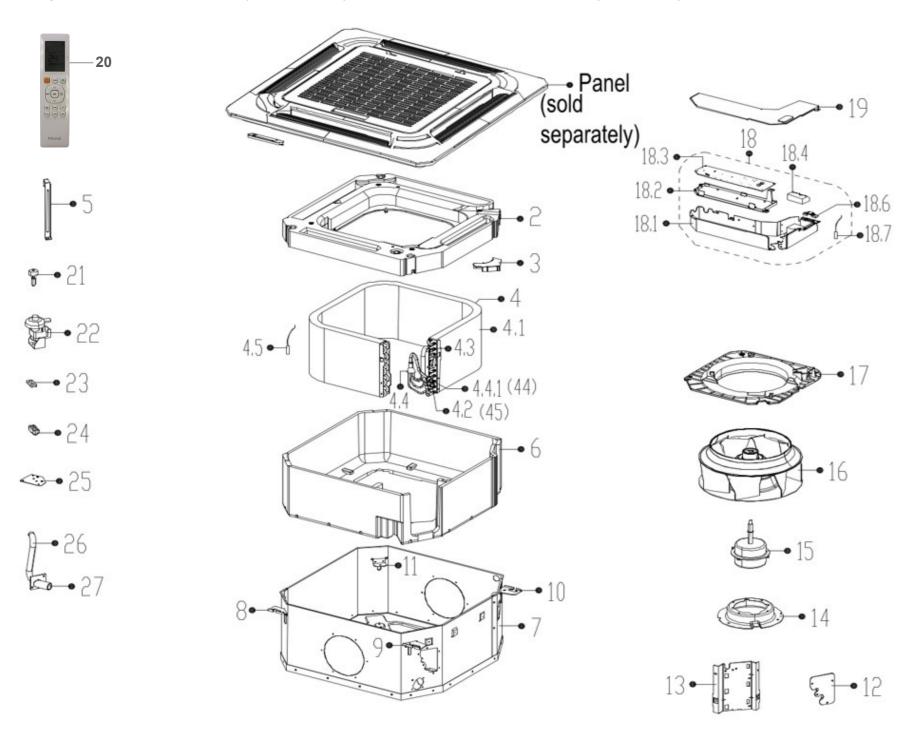

### Pro Series Multi Room Cassette Indoor (CIN026RMB)

| Ref. | Description                               | Part No. |
|------|-------------------------------------------|----------|
| 2    | Water collector assembly                  |          |
| 3    | Wire box                                  |          |
| 4    | Evaporator assembly                       |          |
| 4.1  | Evaporator                                |          |
| 4.3  | Evaporator outlet pipe sub-assembly       |          |
| 4.4  | Evaporator inlet pipe sub-assembly        |          |
| 4.5  | Pipe temperature sensor                   | 14158    |
| 5    | Evaporator fixing hanger                  |          |
| 6    | Base foam sub-assembly                    |          |
| 7    | Chassis assembly                          |          |
| 8    | Hook                                      |          |
| 9    | Hook                                      |          |
| 10   | Hook                                      |          |
| 11   | Hook                                      |          |
| 12   | Pipe fixing board sub-assembly            |          |
| 13   | Evaporator connecting board               |          |
| 14   | Motor mounting seat assembly              |          |
| 15   | Brushless DC motor                        | 14148    |
| 16   | Centrifuge fan                            | 14166    |
| 17   | Ventilation ring                          |          |
| 18   | Electronic control box subassembly        |          |
| 18.1 | Electronic control box                    |          |
| 18.2 | Insulation plate                          |          |
| 18.3 | Main control board sub-assembly           | 14172    |
| 18.4 | Wire joint                                |          |
| 18.6 | Wire clamp                                |          |
| 18.7 | Room temperature sensor                   | 14157    |
| 19   | Electrical control box cover sub-assembly |          |
| 20   | Remote controller                         | 14111    |
| 21   | Water level sensor                        | 14181    |
| 22   | Induction pump                            | 14147    |
| 23   | Drain pump rubber washer                  |          |
| 24   | Drain pump rubber washer                  |          |
| 25   | Drain pump installation base              |          |
| 26   | Rubber tube                               |          |
| 27   | Drain pipe                                |          |
| 44   | Copper nut                                |          |
| 45   | Copper nut                                |          |

## Pro Series Multi Room Cassette Indoor (CIN035RMB)

| Ref. | Description                               | Part No. |
|------|-------------------------------------------|----------|
| 2    | Water collector assembly                  |          |
| 3    | Wire box                                  |          |
| 4    | Evaporator assembly                       |          |
| 4.1  | Evaporator                                |          |
| 4.3  | Evaporator outlet pipe sub-assembly       |          |
| 4.4  | Evaporator inlet pipe sub-assembly        |          |
| 4.5  | Pipe temperature sensor                   | 14158    |
| 5    | Evaporator fixing hanger                  |          |
| 6    | Base foam sub-assembly                    |          |
| 7    | Chassis assembly                          |          |
| 8    | Hook                                      |          |
| 9    | Hook                                      |          |
| 10   | Hook                                      |          |
| 11   | Hook                                      |          |
| 12   | Pipe fixing board sub-assembly            |          |
| 13   | Evaporator connecting board               |          |
| 14   | Motor mounting seat assembly              |          |
| 15   | Brushless DC motor                        | 14148    |
| 16   | Centrifuge fan                            | 14166    |
| 17   | Ventilation ring                          |          |
| 18   | Electronic control box subassembly        |          |
| 18.1 | Electronic control box                    |          |
| 18.2 | Insulation plate                          |          |
| 18.3 | Main control board sub-assembly           | 14171    |
| 18.4 | Wire joint                                |          |
| 18.6 | Wire clamp                                |          |
| 18.7 | Room temperature sensor                   | 14157    |
| 19   | Electrical control box cover sub-assembly |          |
| 20   | Remote controller                         | 14111    |
| 21   | Water level sensor                        | 14181    |
| 22   | Induction pump                            | 14147    |
| 23   | Drain pump rubber washer                  |          |
| 24   | Drain pump rubber washer                  |          |
| 25   | Drain pump installation base              |          |
| 26   | Rubber tube                               |          |
| 27   | Drain pipe                                |          |
| 44   | Copper nut                                |          |
| 45   | Copper nut                                |          |

## Pro Series Multi Room Cassette Indoor (CIN050RMB)

| Ref. | Description                               | Part No. |
|------|-------------------------------------------|----------|
| 2    | Water collector assembly                  |          |
| 3    | Wire box                                  |          |
| 4    | Evaporator assembly                       |          |
| 4.1  | Evaporator                                |          |
| 4.3  | Evaporator outlet pipe sub-assembly       |          |
| 4.4  | Evaporator inlet pipe sub-assembly        |          |
| 4.5  | Pipe temperature sensor                   | 14158    |
| 5    | Evaporator fixing hanger                  |          |
| 6    | Base foam sub-assembly                    |          |
| 7    | Chassis assembly                          |          |
| 8    | Hook                                      |          |
| 9    | Hook                                      |          |
| 10   | Hook                                      |          |
| 11   | Hook                                      |          |
| 12   | Pipe fixing board sub-assembly            |          |
| 13   | Evaporator connecting board               |          |
| 14   | Motor mounting seat assembly              |          |
| 15   | Brushless DC motor                        | 14148    |
| 16   | Centrifuge fan                            | 14166    |
| 17   | Ventilation ring                          |          |
| 18   | Electronic control box subassembly        |          |
| 18.1 | Electronic control box                    |          |
| 18.2 | Insulation plate                          |          |
| 18.3 | Main control board sub-assembly           | 14170    |
| 18.4 | Wire joint                                |          |
| 18.6 | Wire clamp                                |          |
| 18.7 | Room temperature sensor                   | 14157    |
| 19   | Electrical control box cover sub-assembly |          |
| 20   | Remote controller                         | 14111    |
| 21   | Water level sensor                        | 14181    |
| 22   | Induction pump                            | 14147    |
| 23   | Drain pump rubber washer                  |          |
| 24   | Drain pump rubber washer                  |          |
| 25   | Drain pump installation base              |          |
| 26   | Rubber tube                               |          |
| 27   | Drain pipe                                |          |
| 44   | Copper nut                                |          |
| 45   | Copper nut                                |          |