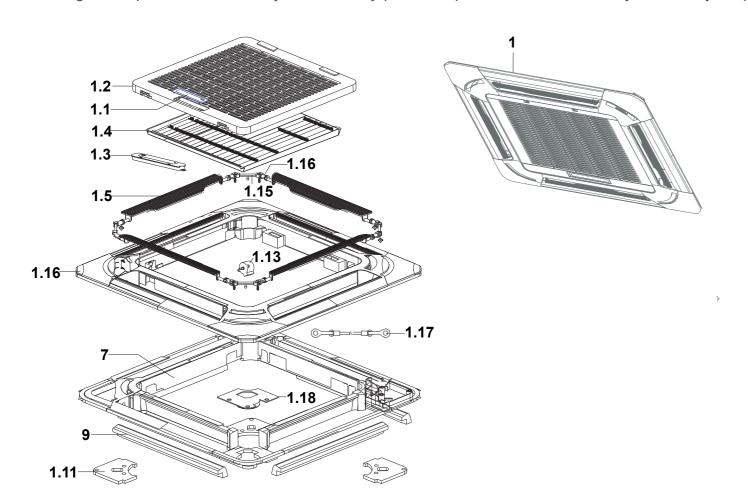

## Pro Series multi room cassette indoor front panel (CINFASM)

| Ref. | Description                      | Part No. |
|------|----------------------------------|----------|
| 1    | Panel assembly                   |          |
| 1.1  | Display box assembly             |          |
| 1.2  | Air inlet grille                 |          |
| 1.3  | Control box cover                |          |
| 1.4  | Filter                           |          |
| 1.5  | Horizontal louvre                |          |
| 1.6  | Panel frame                      |          |
| 1.8  | Cover for fan motor installation |          |
| 1.11 | Cover                            |          |
| 1.12 | Air inlet grille clamp           |          |
| 1.13 | Stepper motor                    |          |
| 1.15 | Transmission shaft               |          |
| 1.16 | Bearing base                     |          |
| 1.17 | Hook                             |          |