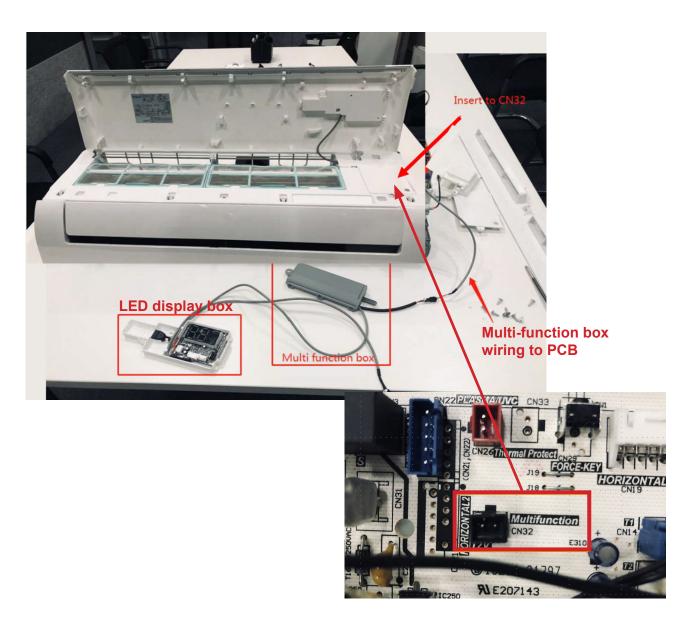

### Multi-function box installation (CNTRLMFB)

The multi-function box is an accessory that allows the Pro Series High Wall heat pumps to be connected to a standard wired wall controller, allowing additional functionality such as full wireless control.

#### Installation

- 1. Open the high wall heat pump front panel.
- 2. Remove the LED display box cover.
- 3. Remove PCB cover and locate wiring port of CN32 (Multifunction) on PCB.
- 4. Attach Multi-Function box wiring into PCB and into LED display.
- 5. Attach Multi-Function box and wiring inside heat pump cover, refer photo on next page.
- 6. Check operation.