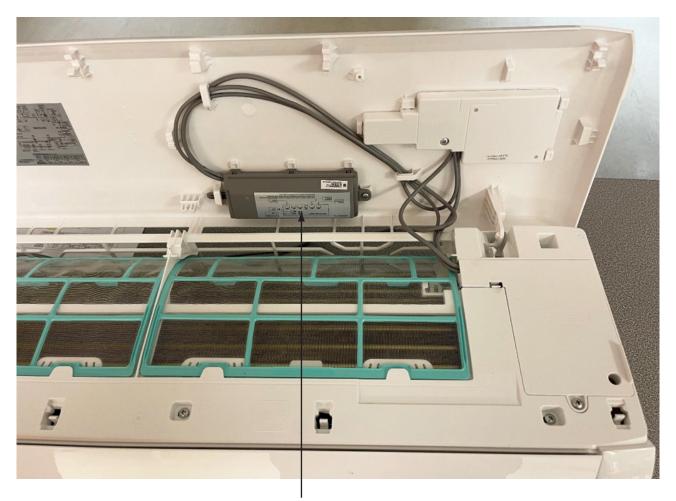

## Multi-function box installation (CNTRLMFB)

**Multi-Function box installed**

#### Installation

- 1. Open the high wall heat pump front panel.
- 2. Remove the LED display box cover.
- 3. Remove PCB cover and locate wiring port of CN32 (Multifunction) on PCB.
- 4. Attach Multi-Function box wiring into PCB and into LED display.
- 5. Attach Multi-Function box and wiring inside heat pump cover, refer photo on next page.
- 6. Check operation.