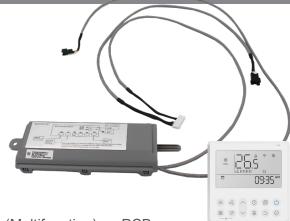

### Multi-function box installation (CNTRLMFB)

The multi-function box is an accessory that allows the Pro Series High Wall heat pumps to be connected to a standard wired wall controller, allowing additional functionality such as full wireless control.

#### Compatible wired wall controller:

Standard controller: CNTRLDRCINW