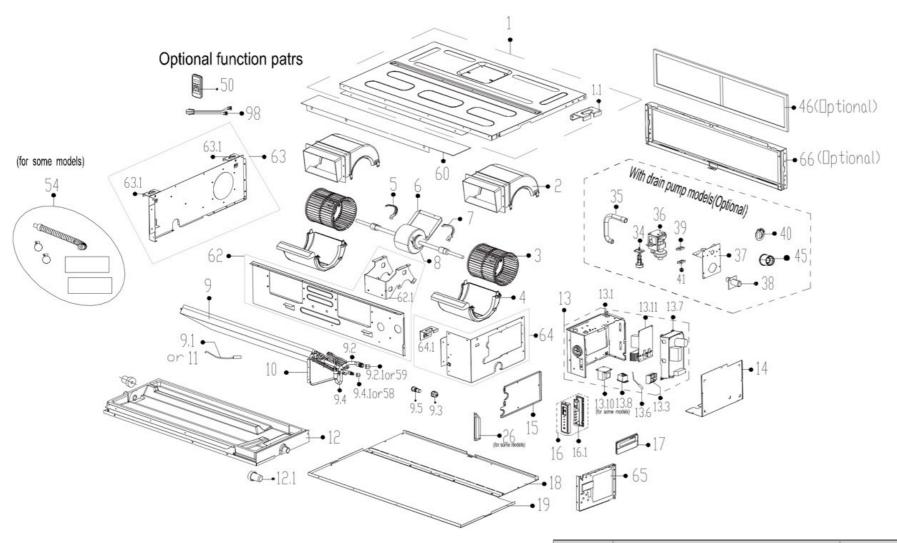

## Pro Series Multi Room Slim Ducted Indoor (DINSD70MB)

| Ref. | Description                         | Part No. |
|------|-------------------------------------|----------|
| 1    | Chassis assembly                    |          |
| 1.1  | Hook                                |          |
| 2    | Top volute sub-assembly             |          |
| 3    | Centrifuge fan                      |          |
| 4    | Lower volute sub-assembly           |          |
| 5    | Fan motor axes clamp (left)         |          |
| 6    | Fan motor fixing board              |          |
| 7    | Fan motor axes clamp (right)        |          |
| 8    | Brushless DC motor                  | 14151    |
| 9    | Evaporator assembly                 |          |
| 9.1  | Pipe temperature sensor             | 14156    |
| 9.2  | Evaporator outlet pipe sub-assembly |          |
| 9.3  | Pipe nut                            |          |

| Ref.  | Description                                 | Part No. |
|-------|---------------------------------------------|----------|
| 9.4   | Evaporator inlet pipe sub-assembly          |          |
| 9.5   | Check valve                                 |          |
| 10    | Evaporator right support board sub-assembly |          |
| 12    | Water collector                             |          |
| 12.1  | Rubber plug                                 |          |
| 13    | Duct electronic control box sub-assembly    |          |
| 13.1  | Electronic control box                      |          |
| 13.3  | Terminal                                    |          |
| 13.6  | Room temperature sensor                     | 14157    |
| 13.7  | Duct main control board sub-assembly        | 14186    |
| 13.10 | Reactor                                     |          |
| 13.11 | Inverter module sub-assembly                |          |
| 14    | Electronic control box cover                |          |
| 15    | Pipe clamp board sub-assembly               |          |
| 16    | Duct display board sub-assembly             |          |
| 16.1  | Duct display board sub-assembly             |          |
| 17    | Wired controller                            |          |
| 18    | Rear cover sub-assembly                     |          |
| 19    | Top cover sub-assembly                      |          |
| 26    | Right clapboard strengthening board         |          |
| 34    | Water level sensor                          | 14153    |
| 36    | Induction pump                              | 14147    |
| 37    | Exhaust pump sub-assembly                   |          |
| 38    | Drain pipe                                  |          |
| 39    | Drain pump rubber washer                    |          |
| 40    | Cover of testing hole                       |          |
| 41    | Drain pump rubber washer                    |          |
| 46    | Air filter                                  | 14168    |
| 54    | Accessory kit                               | 14184    |
| 58    | Copper nut                                  |          |
| 59    | Copper nut                                  |          |
| 60    | Front beam sub-assembly                     |          |
| 62    | Middle beam sub-assembly                    |          |
| 62.1  | Fan motor support                           |          |
| 63    | Left clapboard sub-assembly                 |          |
| 64    | Right clapboard sub-assembly                |          |
| 64.1  | Hook                                        |          |
| 65    | Right side plate                            |          |
| 66    | Right clapboard sub-assembly                |          |