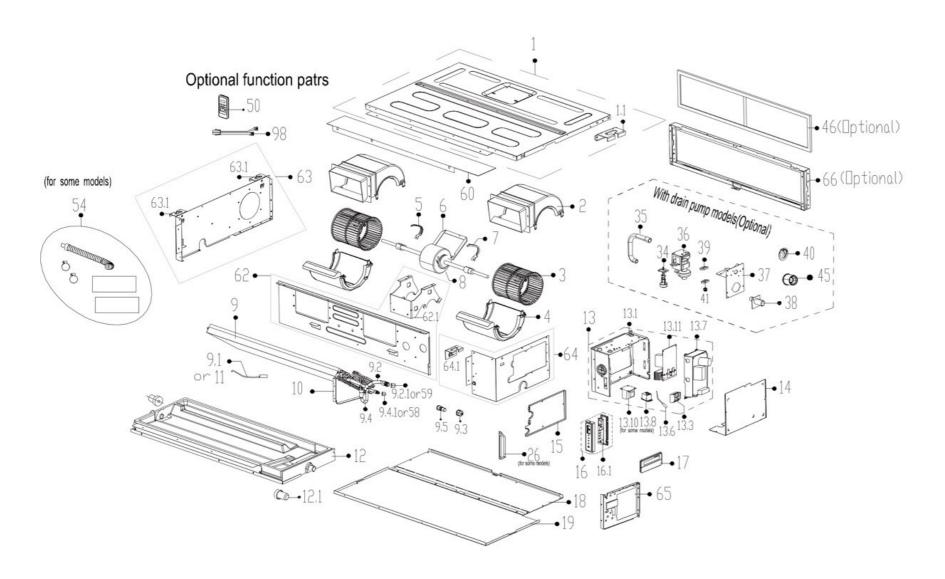

## Pro Series Multi Room Slim Ducted Indoor (DINSD50MB)

| Ref. | Description                         | Part No. |
|------|-------------------------------------|----------|
| 1    | Chassis assembly                    |          |
| 1.1  | Hook                                |          |
| 2    | Top volute sub-assembly             |          |
| 3    | Centrifuge fan                      |          |
| 4    | Lower volute sub-assembly           |          |
| 5    | Fan motor axes clamp (left)         |          |
| 6    | Fan motor fixing board              |          |
| 7    | Fan motor axes clamp (right)        |          |
| 8    | Brushless DC motor                  | 14151    |
| 9    | Evaporator assembly                 |          |
| 9.1  | Pipe temperature sensor             | 14156    |
| 9.2  | Evaporator outlet pipe sub-assembly |          |

| Ref.  | Description                                 | Part No.   |
|-------|---------------------------------------------|------------|
| 9.3   | Pipe nut                                    | 1 dit itoi |
| 9.4   | Evaporator inlet pipe sub-assembly          |            |
| 9.5   | Check valve                                 |            |
| 10    | Evaporator right support board sub-assembly |            |
| 12    | Water collector                             |            |
| 12.1  | Rubber plug                                 |            |
| 13    | Duct electronic control box sub-assembly    | 14187      |
| 13.1  | Electronic control box                      |            |
| 13.3  | Terminal                                    |            |
| 13.6  | Room temperature sensor                     | 14157      |
| 13.7  | Duct main control board sub-assembly        |            |
| 13.10 | Reactor                                     |            |
| 13.11 | Inverter module sub-assembly                |            |
| 14    | Electronic control box cover                |            |
| 15    | Pipe clamp board sub-assembly               |            |
| 16    | Duct display board sub-assembly             |            |
| 16.1  | Duct display board sub-assembly             |            |
| 17    | Wired controller                            |            |
| 18    | Rear cover sub-assembly                     |            |
| 19    | Top cover sub-assembly                      |            |
| 34    | Water level sensor                          | 14153      |
| 36    | Induction pump                              | 14147      |
| 37    | Exhaust pump sub-assembly                   |            |
| 38    | Drain pipe                                  |            |
| 39    | Drain pump rubber washer                    |            |
| 40    | Cover of testing hole                       |            |
| 41    | Drain pump rubber washer                    |            |
| 46    | Air filter                                  | 14169      |
| 54    | Accessory kit                               | 14184      |
| 58    | Copper nut                                  |            |
| 59    | Copper nut                                  |            |
| 60    | Rear beam sub-assembly                      |            |
| 62    | Middle beam sub-assembly                    |            |
| 62.1  | Fan motor support                           |            |
| 63    | Left side plate assembly of cabinet         |            |
| 64    | Right clapboard sub-assembly                |            |
| 64.1  | Hook                                        |            |
| 65    | Right side plate                            |            |
| 66    | Right clapboard sub-assembly                |            |