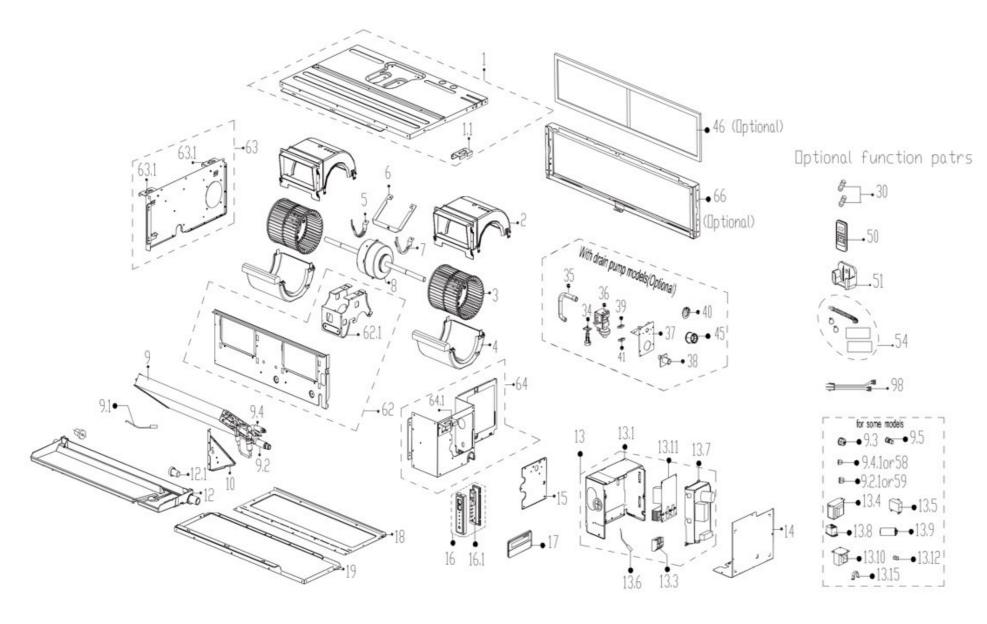

## Pro Series Multi Room Slim Ducted Indoor (DINSD26MB)

| Ref. | Description                  | Part No. |
|------|------------------------------|----------|
| 1    | Chassis assembly             |          |
| 1.1  | Hook                         |          |
| 2    | Top volute sub-assembly      |          |
| 3    | Centrifuge fan               |          |
| 4    | Lower volute sub-assembly    |          |
| 5    | Fan motor axes clamp (left)  |          |
| 6    | Fan motor fixing board       |          |
| 7    | Fan motor axes clamp (right) |          |

| Ref.  | Description                                 | Part No. |
|-------|---------------------------------------------|----------|
| 8     | Brushless DC motor                          | 14152    |
| 9     | Evaporator assembly                         |          |
| 9.1   | Pipe temperature sensor                     | 14158    |
| 9.2   | Evaporator outlet pipe sub-assembly         |          |
| 9.3   | Pipe nut                                    |          |
| 9.4   | Evaporator inlet pipe sub-assembly          |          |
| 9.5   | Check valve                                 |          |
| 10    | Evaporator right support board sub-assembly |          |
| 12    | Water collector                             |          |
| 12.1  | Rubber plug                                 |          |
| 13    | Duct electronic control box sub-assembly    | 14179    |
| 13.1  | Electronic control box                      |          |
| 13.3  | Terminal                                    |          |
| 13.6  | Room temperature sensor                     | 14157    |
| 13.7  | Duct main control board sub-assembly        |          |
| 13.10 | Reactor                                     |          |
| 13.11 | Inverter module sub-assembly                |          |
| 14    | Electronic control box cover                |          |
| 15    | Pipe clamp board sub-assembly               |          |
| 16    | Duct display board sub-assembly             |          |
| 16.1  | Duct display board sub-assembly             |          |
| 17    | Wired controller                            |          |
| 18    | Rear cover sub-assembly                     |          |
| 19    | Top cover sub-assembly                      |          |
| 34    | Water level sensor                          | 14153    |
| 36    | Induction pump                              | 14147    |
| 38    | Drain pipe                                  |          |
| 39    | Drain pump rubber washer                    |          |
| 41    | Drain pump rubber washer                    |          |
| 46    | Air filter                                  | 14185    |
| 54    | Accessory kit                               | 14184    |
| 58    | Copper nut                                  |          |
| 59    | Copper nut                                  |          |
| 62    | Middle beam sub-assembly                    |          |
| 62.1  | Fan motor support                           |          |
| 63    | Left side plate assembly of cabinet         |          |
| 63.1  | Hook                                        |          |
| 64    | Right clapboard sub-assembly                |          |
| 66    | Right clapboard sub-assembly                |          |